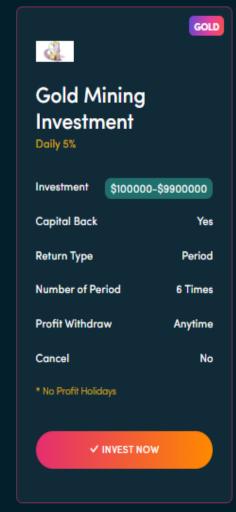

#### **Precious Resources:**

This portfolio includes investments in gold mining operations, providing clients with exposure to the stability and potential growth associated with precious metals. Gold has historically been considered a safe-haven asset, and this portfolio aims to capitalize on the resilience of the precious resources sector.