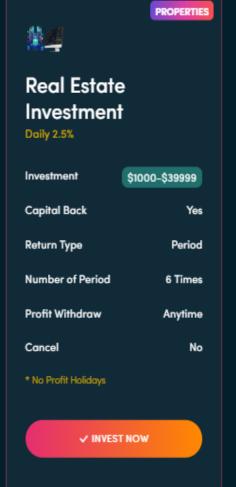

#### **Precious Resources:**

This portfolio includes investments in gold mining operations, providing clients with exposure to the stability and potential growth associated with precious metals. Gold has historically been considered a safe-haven asset, and this portfolio aims to capitalize on the resilience of the precious resources sector.